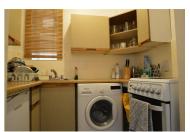

- $\cdot$  L-shaped living room with dining area and doors  $\cdot$  Fitted kitchen with appliances 6' x 5' leading to the garden 17'4 x 15'7
- Double bedroom with fitted wardrobes 12' x 12'
- · Gas central heating
- · Private rear garden