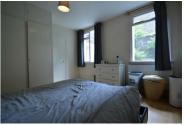

- $\cdot$  L-shaped living room with dining area and doors  $\cdot$  Fitted kitchen with appliances 6' x 5' leading to the garden 17'4 x 15'7
- Double bedroom with fitted wardrobes 12' x 12'
- · Gas central heating
- · Private rear garden