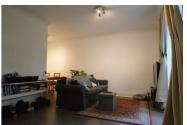

- $\cdot$  L-shaped living room with dining area and doors  $\cdot$  Fitted kitchen with appliances 6' x 5' leading to the garden 17'4 x 15'7
- Double bedroom with fitted wardrobes 12' x 12'
- · Gas central heating
- · Private rear garden